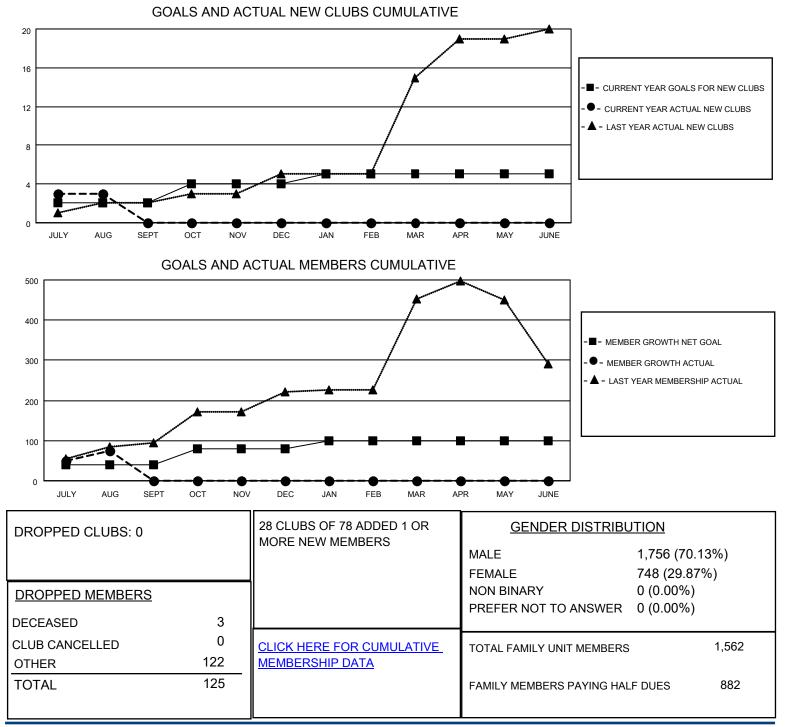

## LOCATION INDIA

District 320 C

Results as of: 8/31/2021

| Clubs                 |               |           |               | Members               |                       |                         |                                                    |
|-----------------------|---------------|-----------|---------------|-----------------------|-----------------------|-------------------------|----------------------------------------------------|
| RESULTS FOR 2021-2022 |               |           |               | RESULTS FOR 2021-2022 |                       |                         |                                                    |
| QUARTER               | NEW CLUB GOAL | NEW CLUBS | DROPPED CLUBS | QUARTER               | ER GROWTH NET<br>GOAL | MEMBER GROWTH<br>ACTUAL | DROPPED<br>MEMBERS ACTUAL<br>(including transfers) |
| JULY/AUG/SEPT         | 2             | 3         | 0             | JULY/AUG/SEPT         | 40                    | 251                     | 125                                                |
| OCT/NOV/DEC           | 2             | 0         | 0             | OCT/NOV/DEC           | 40                    | 0                       | 0                                                  |
| JAN/FEB/MAR           | 1             | 0         | 0             | JAN/FEB/MAR           | 20                    | 0                       | 0                                                  |
| APR/MAY/JUNE          | 0             | 0         | 0             | APR/MAY/JUNE          | 0                     | 0                       | 0                                                  |